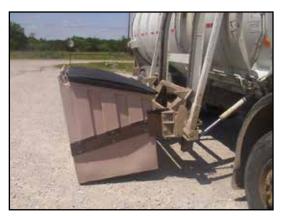

## **Side Load Truck Hook-up Arms**

- Teeth or Pin Style Mounts
- Universal Fit (2 or 3 Yard)
- 10 Pre-drilled bolt holes
- 3/8" Powder Coated Steel
- Interior and Exterior Support Arms for Heavier Loads
- Hardware weight: 110 lbs.