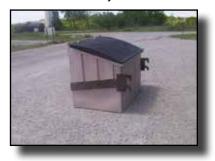

## Refuse Containers

2 & 3 Yard Poly Side-load Dumpsters

www.snyderrefuse.com

- Durable rotationally molded high density polyethylene (HDPE) dumpsters.
- HDPE dumpsters won't rust or chip paint like steel dumpsters.
- Weighs 60% less than steel containers, lightening the load on truck arms.
- Secure metal lifting brackets are compatible with side loader trucks.
- Lift strengthening ribs on the sides and bottom.
- Double wall lid secured at multiple hinge points for added strength.
- Large capacities are ideal for high volume areas and require less frequent servicing by sanitation crews.
- Back ledge prevents lid from flipping over 270° so when the dumpster is set back into place, the back ledge makes it easier to dump and keep the lid closed.
- Higher chemical resistance than steel.
- HDPE molded products are 100% recyclable and are UV protected to resist surface fading.
- 1 year warranty.

Reinforced Double Wall Lid

## **Dumpster Lid**

- Rotationally Molded Double Wall Construction
- HDPE Black Plastic and UV Protection
- Lids offer a watertight seal
- Each lid has two point contact
- Lids have molded-in hinge point
- HDPE Plastic Lid Pins
- Lid was designed so they won't slump, warp, or bend
- Rust Proof
- Lids open to 110°