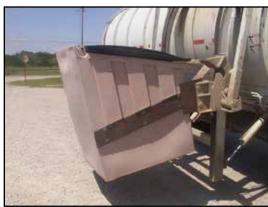

## Refuse Containers

2 & 3 Yard Poly Side-load Dumpsters

www.snyderrefuse.com

- Durable rotationally molded high density polyethylene (HDPE) dumpsters.
- HDPE dumpsters won't rust or chip paint like steel dumpsters.
- Weighs 60% less than steel containers, lightening the load on truck arms.
- Secure metal lifting brackets are compatible with side loader trucks.
- Lift strengthening ribs on the sides and bottom.
- Double wall lid secured at multiple hinge points for added strength.
- Large capacities are ideal for high volume areas and require less frequent servicing by sanitation crews.
- Back ledge prevents lid from flipping over 270° so when the dumpster is set back into place, the back ledge makes it easier to dump and keep the lid closed.
- Higher chemical resistance than steel.
- HDPE molded products are 100% recyclable and are UV protected to resist surface fading.
- 1 year warranty.

Low front for easy access

sales@snydernet.com

www.snyderrefuse.com