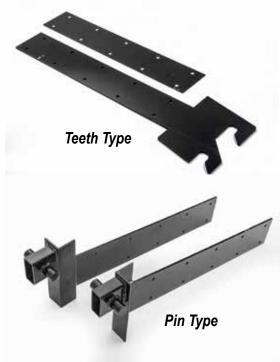

## **Side Load Truck Hook-up Arms**

- Teeth or Pin Style Mounts
- Universal Fit (2 or 3 Yard)
- 10 Pre-drilled bolt holes
- 3/8" Powder Coated Steel
- Interior and Exterior Support Arms for Heavier Loads
- Hardware weight: 110 lbs.