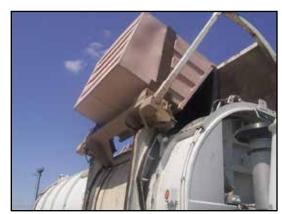

## **Side Load Truck Hook-up Arms**

- Teeth or Pin Style Mounts
- Universal Fit (2 or 3 Yard)
- 10 Pre-drilled bolt holes
- 3/8" Powder Coated Steel
- Interior and Exterior Support Arms for Heavier Loads
- Hardware weight: 110 lbs.