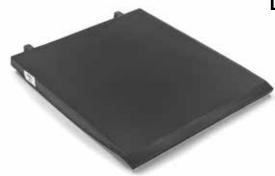

Reinforced Double Wall Lid

## **Dumpster Lid**

- Rotationally Molded Double Wall Construction
- HDPE Black Plastic and UV Protection
- Lids offer a watertight seal
- Each lid has two point contact
- Lids have molded-in hinge point
- HDPE Plastic Lid Pins
- Lid was designed so they won't slump, warp, or bend
- Rust Proof
- Lids open to 110°