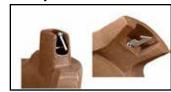

## **Options**

- Fully automated gravity release latch. Lid will not open until container is tilted over 45%.
- Bottle / can opening.
- Bag holder.

| Size      | Height | Width   | Depth   | Load Rating | Cart Weight |
|-----------|--------|---------|---------|-------------|-------------|
| 40 Gallon | 40"    | 26 1/4" | 25 1/2" | 150 lbs.    | 58 lbs.     |
| 58 Gallon | 44"    | 29 1/4" | 29 1/7" | 225 lbs.    | 68 lbs.     |

## Optional Bag Holder

Optional Recycling Inserts (accomodates cans/bottles).

Optional Full Automated Gravity Latch

Toll Free: (U.S. & Canada) 1-888-422-8683

Ph: +1 402-467-5221

Fax: +1 402-465-1220