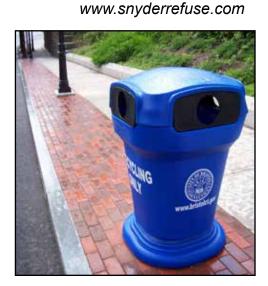

## 40 & 58 Gallon

Snyder Industries fully automated Eco-Tainer Litter Receptacles and Eco-Tainer Recycle Receptacles have just been elevated to the most innovative product for trash collection in the world.

Our contemporary design and state of the art superior rotational molding has exceeded the competition by utilizing a newer technology for today's modern cities and facilities.

These fully automated Eco-Tainer Litter and Eco-Tainer Recycle Receptacles replace the outdated concrete and metal receptacles on Downtown City Streets, Retail Centers, Recreational Parks, Stadiums, Concert Venues, Hotels, Restaurants, College and High School Campuses, Convention Centers, Bus Stops, etc.