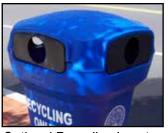

## 40 & 58 Gallon

Snyder Industries fully automated Eco-Tainer Litter Receptacles and Eco-Tainer Recycle Receptacles have just been elevated to the most innovative product for trash collection in the world.

Our contemporary design and state of the art superior rotational molding has exceeded the competition by utilizing a newer technology for today's modern cities and facilities.

These fully automated Eco-Tainer Litter and Eco-Tainer Recycle Receptacles replace the outdated concrete and metal receptacles on Downtown City Streets, Retail Centers, Recreational Parks, Stadiums, Concert Venues, Hotels, Restaurants, College and High School Campuses, Convention Centers, Bus Stops, etc.

- Designed for fully automated service or manual service.
- Double wall construction for superior strength and leak protection.
- Available in popular 40 & 58 gallon sizes.
- Zinc-plated hardware is rust resistant.
- Pedestal can be weighted up to 70 lbs. for added stability.
- Safer and quieter then concrete designs.
- For interior and exterior use.
- Available in multiple colors.
- Textured surface reduces smudges and prints.
- 3 year limited warranty (under normal use).
- Wheel free design to deter from excessive movement.
- Seamless construction eliminates cracking at seams.
- High density polyethylene (HDPE) plastic is 100% recyclable.
- UV protection added to resin to reduce fading.
- Ships fully assembled.