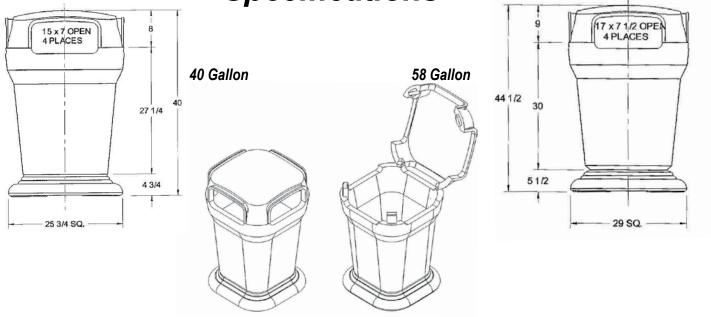

## **Options**

- Fully automated gravity release latch. Lid will not open until container is tilted over 45%.
- Bottle / can opening.
- Bag holder.

| Size      | Height | Width   | Depth   | Load Rating | Cart Weight |
|-----------|--------|---------|---------|-------------|-------------|
| 40 Gallon | 40"    | 26 1/4" | 25 1/2" | 150 lbs.    | 58 lbs.     |
| 58 Gallon | 44"    | 29 1/4" | 29 1/7" | 225 lbs.    | 68 lbs.     |