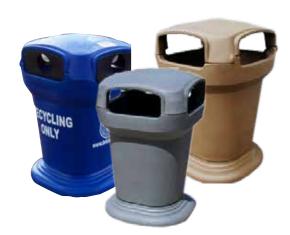

- Designed for fully automated service or manual service.
- Double wall construction for superior strength and leak protection.
- Available in popular 40 & 58 gallon sizes.
- Zinc-plated hardware is rust resistant.
- Pedestal can be weighted up to 70 lbs. for added stability.
- Safer and quieter then concrete designs.
- For interior and exterior use.
- Available in multiple colors.
- Textured surface reduces smudges and prints.
- 3 year limited warranty (under normal use).
- Wheel free design to deter from excessive movement.
- Seamless construction eliminates cracking at seams.
- High density polyethylene (HDPE) plastic is 100% recyclable.
- UV protection added to resin to reduce fading.
- Ships fully assembled.